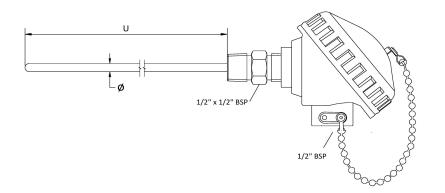

#### **Dimension**

#### A1MJ & K-CXX- 03

| TABLE A     |          |  |  |  |
|-------------|----------|--|--|--|
| PART NUMBER | U LENGTH |  |  |  |
| A1MJ-C04-03 | 100mm    |  |  |  |
| A1MJ-C06-03 | 150mm    |  |  |  |
| A1MJ-C12-03 | 300mm    |  |  |  |
| A1MK-C04-03 | 100mm    |  |  |  |
| A1MK-C06-03 | 150mm    |  |  |  |
| A1MK-C12-03 | 300mm    |  |  |  |