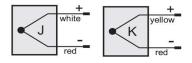

### Type J: (+) white (-) red Type K: (+) yellow (-) red

- Must use thermocouple extension lead wire, see end of this section
- Observe polarity when making connections
- Do not use standard wire nuts
- Recommended screw terminal tightening torque 3-4 lb-in