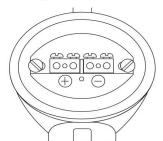

## Wiring Information

### <u>Overview</u>

- All temperature sensors are custom made standard item.
- Probe
- Spring-loaded for positive tip contact in thermowells
- Type J or K thermocouple elements to meet many temperature sensing application
- Ø6.35mm diameter, 316 SS sheath to protect against harsh enviroments.
- Magnesium Oxide (MgO) insulation provides vibration dampening and protection against thermal shock
- 100mm,150mm or 300mm probe length
- Connection Head
- Cast aluminum IP67 screw cover head with captive gasket
- One turn cover removal & installation eliminates cross threading and saves time
- 1/2"BSP conduit opening with internal stop to prevent overtightening and installation damage
- Gripping ribs on cover edge
- With cover chain
- Wiring
- Ceramic terminal block
- Brass terminals with screws eliminate the need to wrap connections around screws