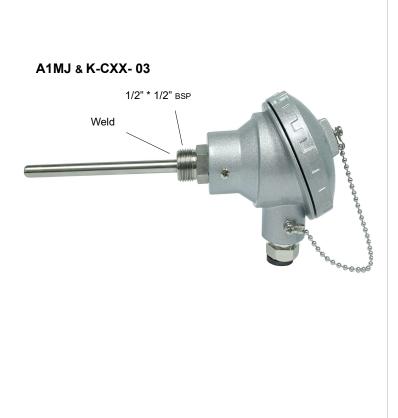

#### A1MJ & K-CXX- 03

| TABLE A     |          |  |  |  |
|-------------|----------|--|--|--|
| PART NUMBER | U LENGTH |  |  |  |
| A1MJ-C04-03 | 100mm    |  |  |  |
| A1MJ-C06-03 | 150mm    |  |  |  |
| A1MJ-C12-03 | 300mm    |  |  |  |
| A1MK-C04-03 | 100mm    |  |  |  |
| A1MK-C06-03 | 150mm    |  |  |  |
| A1MK-C12-03 | 300mm    |  |  |  |

### <u>Overview</u>

- All temperature sensors are custom made standard item.
- Probe
- Spring-loaded for positive tip contact in thermowells
- Type J or K thermocouple elements to meet many temperature sensing application
- Ø6.35mm diameter, 316 SS sheath to protect against harsh enviroments.
- Magnesium Oxide (MgO) insulation provides vibration dampening and protection against thermal shock
- 100mm,150mm or 300mm probe length
- Connection Head
- Cast aluminum IP67 screw cover head with captive gasket
- One turn cover removal & installation eliminates cross threading and saves time
- 1/2"BSP conduit opening with internal stop to prevent overtightening and installation damage
- Gripping ribs on cover edge
- With cover chain
- Wiring
- Ceramic terminal block
- Brass terminals with screws eliminate the need to wrap connections around screws