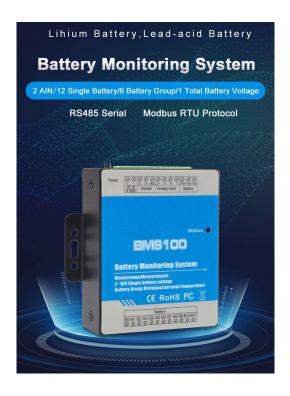

## **Battery Monitoring System – BMS100**

BMS IoT Solutions for BMS Battery Remote Monitoring System, It can real-time monitoring single battery cell voltage, temperature, and the battery group voltage, currents.if any abnormal occurrence, can send SMS, Voice Call to alert, also supports MQTT, Modbus TCP Protocol to cloud, it provides battery managements, maps, real-time values, historical data export and so on.