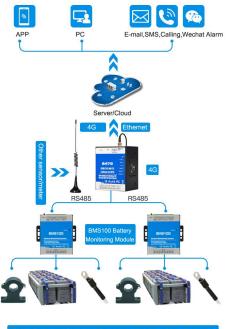

## **Battery Monitoring System – BMS100**

BMS IoT Solutions for BMS Battery Remote Monitoring System, It can real-time monitoring single battery cell voltage, temperature, and the battery group voltage, currents.if any abnormal occurrence, can send SMS, Voice Call to alert, also supports MQTT, Modbus TCP Protocol to cloud, it provides battery managements, maps, real-time values, historical data export and so on.

## **Cloud to Remote Monitor Battery**

BTS Battery Group Remote Monitoring Solution

No. 42-2, Jalan Kuchai Maju 11, Kuchai Entrepreneur Park, Jalan Kuchai Lama, 58200 Kuala Lumpur, Malaysia.

Telephone: +603 7983 9016 | E-mail: info@dnscontrols.my | Website: www.dnscontrols.my