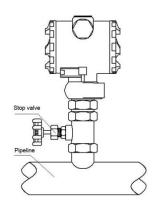

# | Installation Instruction(for reference only) |

#### Installation suggestion:

- (1) The product is installed vertically on the field pressure connection.
- (2) During the outdoor installation, try to put the transmitter in a dry and ventilated place, and avoid direct strong sunshine and rain, or else the performance will become poor or break down.
- (3) When the product is installed in the area with frequent lightning, "lightning protection" should be indicated when ordering; meanwhile, we suggest that the user additionally install the lightning protection equipment on site, and ensure reliable grounding of the product and the power supply, which can reduce the probability of the transmitter damage caused by the lightning.
- (4) If no output or abnormal output of the transmitter is found after the installation, please check:
  - ① Whether the electrical connection is accurate and firm;
  - ② Whether the supply voltage is too low and whether the load resistance is too high.