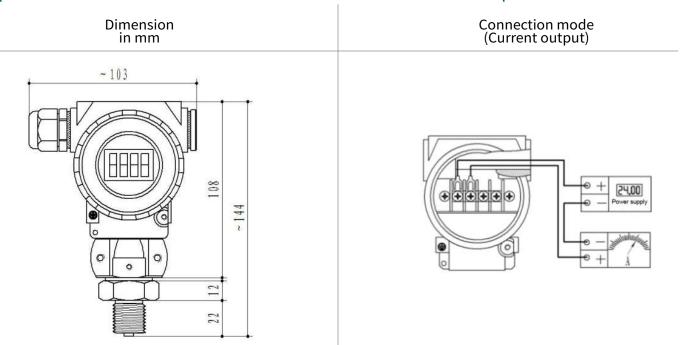

Insulation                    | 100 MΩ / DC 250 V                                         |
| Response time                 | ≤1 ms(Up to 90%F.S.)                                      |
| Long-term stability           | ±0.2%F.S. / Year                                          |
| EMC surge                     | (IEC61000-4-5)2 kV                                        |
| EMC static                    | (IEC61000-4-2)contact discharge 8 kV, air discharge 15 kV |
| IP rating                     | IP65                                                      |
| Material                      | Low copper aluminum alloy(Housing) / S.S.316L(Diaphragm)  |
| Medium compatibility          | All the medium compatible with S.S.316L                   |

# | Electrical Connection & Connection Method |





#### **Pressure Transmitter**

## | Connecting Thread |

| Туре               | G 1/4"