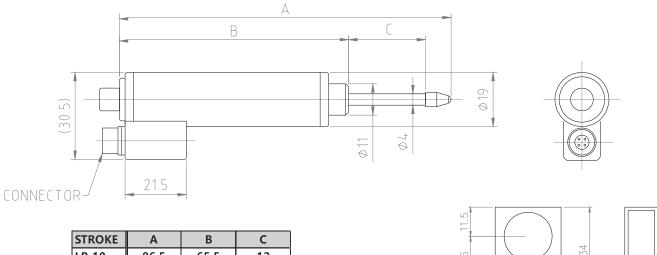

## DIMENSION(mm)

| STROKE | A     | В     | C   |
|--------|-------|-------|-----|
| LP-10  | 86.5  | 65.5  | 12  |
| LP-25  | 116.5 | 80.5  | 27  |
| LP-50  | 166.5 | 105.5 | 52  |
| LP-100 | 269.5 | 159.5 | 101 |