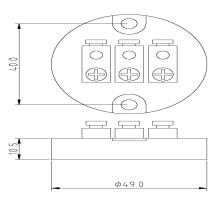

#### A1KNE - 3PC

### **Overview**

- Available with two terminals or three terminal for RTD's
- Fits A1KNE-0 connection head
- Ceramic base with terminals and screws
- Accepts to 12 AWG wire

| Aluminum Connection Head |                                                                                                                                    |
|--------------------------|------------------------------------------------------------------------------------------------------------------------------------|
| Part Number              | Description                                                                                                                        |
| A1KNE-2PC                | Ceramic terminal base ,two terminals with screws, for use with temperature probe connection heads ,two mounting screws included.   |
| A1KNE-3PC                | Ceramic terminal base, three terminals with screws, for use with temperature probe connection heads ,two mounting screws included. |

## Dimension: (mm)