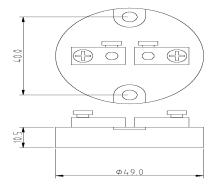

#### A1KNE - 2PC

### **Overview**

- Available with two terminals or three terminal for RTD's
- Fits A1KNE-0 connection head
- Ceramic base with terminals and screws
- Accepts to 12 AWG wire

| Aluminum Connection Head |                                                                                                                                    |
|--------------------------|------------------------------------------------------------------------------------------------------------------------------------|
| Part Number              | Description                                                                                                                        |
| A1KNE-2PC                | Ceramic terminal base ,two terminals with screws, for use with temperature probe connection heads ,two mounting screws included.   |
| A1KNE-3PC                | Ceramic terminal base, three terminals with screws, for use with temperature probe connection heads ,two mounting screws included. |

## Dimension: (mm)