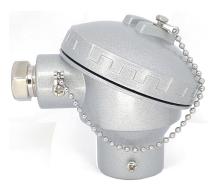

#### **A1KNE - 0**

# **Overview**

- Cast aluminium, IP67 screw cover head with captive gasket
- One turn cover removal & installation eliminates cross threading and saves time
- 1/2"BSP conduit opening with internal stop to prevent overtighening and installation damage
- Gripping ribs on cover edge
- Cover chain
- ■Others
- Requires others type of connection head & terminal base can be upon request

| Aluminum Connection Head |                                                                                                                                                                                              |  |
|--------------------------|----------------------------------------------------------------------------------------------------------------------------------------------------------------------------------------------|--|
| Part Number              | Description                                                                                                                                                                                  |  |
| A1KNE-0                  | General purpose screw cover connection head for temperature probe ,die-cast aluminum,1/2"BSP process opening,1/2"BSP conduit opening,IP67 rated ,gasket,maximum temperature rating ( 440 °c) |  |