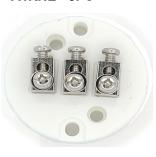

#### A1KNE - 3PC

### **Overview**

- Available with two terminals or three terminal for RTD's
- Fits A1KNE-0 connection head
- Ceramic base with terminals and screws
- Accepts to 12 AWG wire

| Aluminum Connection Head |                                                                                                                                    |
|--------------------------|------------------------------------------------------------------------------------------------------------------------------------|
| Part Number              | Description                                                                                                                        |
| A1KNE-2PC                | Ceramic terminal base ,two terminals with screws, for use with temperature probe connection heads ,two mounting screws included.   |
| A1KNE-3PC                | Ceramic terminal base, three terminals with screws, for use with temperature probe connection heads ,two mounting screws included. |