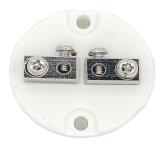

#### A1KNE - 2PC

#### A1KNE - 3PC

### **Overview**

- Available with two terminals or three terminal for RTD's
- Fits A1KNE-0 connection head
- Ceramic base with terminals and screws
- Accepts to 12 AWG wire

| Aluminum Connection Head |                                                                                                                                    |
|--------------------------|------------------------------------------------------------------------------------------------------------------------------------|
| Part Number              | Description                                                                                                                        |
| A1KNE-2PC                | Ceramic terminal base ,two terminals with screws, for use with temperature probe connection heads ,two mounting screws included.   |
| A1KNE-3PC                | Ceramic terminal base, three terminals with screws, for use with temperature probe connection heads ,two mounting screws included. |