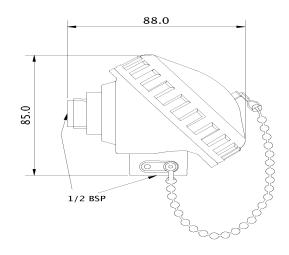

# **Dimension: (mm)**

#### **A1KNE - 0**

No. 42-2, Jalan Kuchai Maju 11, Kuchai Entrepreneur Park, Jalan Kuchai Lama, 58200 Kuala Lumpur, Malaysia. T +603 7983 9016 / F +603 7980 0394 / www.dnscontrols.my

| Aluminum Connection Head |                                                                                                                                                                                              |  |
|--------------------------|----------------------------------------------------------------------------------------------------------------------------------------------------------------------------------------------|--|
| Part Number              | Description                                                                                                                                                                                  |  |
| A1KNE-0                  | General purpose screw cover connection head for temperature probe ,die-cast aluminum,1/2"BSP process opening,1/2"BSP conduit opening,IP67 rated ,gasket,maximum temperature rating ( 440 °c) |  |