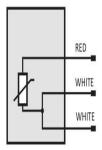

# Wiring Information

| Technical Specifications |                                                                                                      |  |  |
|--------------------------|------------------------------------------------------------------------------------------------------|--|--|
| Sensing Element          | S ingle 100 ohm platinum (PT 100), 3 wire                                                            |  |  |
| Initial Accuracy         | Class A +/- [0.15 + 0.002 ltl ] ° C                                                                  |  |  |
| Probe                    | 20mm length x4.8mm O.D. Sensing tip,304 stainless steel sheath                                       |  |  |
| Wiring                   | S taranded 24AWG wire leads with stripped ends , fiberglass insulation and stainless steel overbraid |  |  |