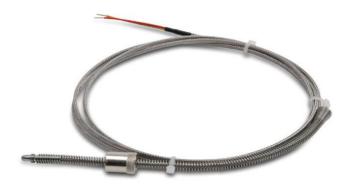

#### <u>Overview</u>

- All temperature sensors are custom made standard item
  - 100 ohm platinum RTD 3-wire element
  - Class A accuracy
  - Spring adjustable allows for variable immersion depths
  - Integral bayonet cap makes installation quick and easy when used with a bayonet adaptor or pipe clamp adaptor

Others

- Required others type of RTD sensor ,specification & temperature range can be custom made upon request.

| RTD Probes with Lead Wire Transtion |          |                             |              |                           |                                    |
|-------------------------------------|----------|-----------------------------|--------------|---------------------------|------------------------------------|
| Part Number                         | RTD Type | Sensor Dimensions           | Probe Length | Temperature Sensing Range | Attached Plug size                 |
| A1RTD1-D08L10-01                    | PT100    | 20mm length x4.8O.D sensing | 3meter       | -200 to 300°c             | Bayonet fitting cap 12mm           |
|                                     | CLASS A  | tip ,140mm length x4.9mmO.D |              |                           | inside diameter, single slot       |
|                                     | 3 wire   | spring                      |              |                           | Mount with bayonet fitting adaptor |