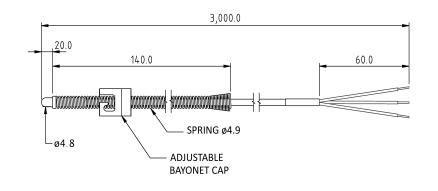

### **Dimension**

### A1RTD1-D08L10-01

Others

- Required others type of RTD sensor ,specification & temperature range can be custom made upon request.

| RTD Probes with Lead Wire Transtion |          |                             |              |                           |                                    |
|-------------------------------------|----------|-----------------------------|--------------|---------------------------|------------------------------------|
| Part Number                         | RTD Type | Sensor Dimensions           | Probe Length | Temperature Sensing Range | Attached Plug size                 |
| A1RTD1-D08L10-01                    | PT100    | 20mm length x4.8O.D sensing | 3meter       | -200 to 300°c             | Bayonet fitting cap 12mm           |
|                                     | CLASS A  | tip ,140mm length x4.9mmO.D |              |                           | inside diameter, single slot       |
|                                     | 3 wire   | spring                      |              |                           | Mount with bayonet fitting adaptor |