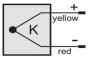

# Wiring Information

Type J: (+) white (-) red Type K: (+) yellow (-) red

- Must use thermocouple extension lead wire, see end of this section
- Observe polarity when making connections
- Do not use standard wire nuts