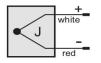

# Wiring Information

Type J: (+) white (-) red Type K: (+) yellow (-) red

- Must use thermocouple extension lead wire, see end of this section
- Observe polarity when making connections
- Do not use standard wire nuts