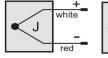

# Wiring Information

Type J: (+) white (-) red Type K: (+) yellow (-) red

- Must use thermocouple extension lead wire, see end of this section
- Observe polarity when making connections
- Do not use standard wire nuts