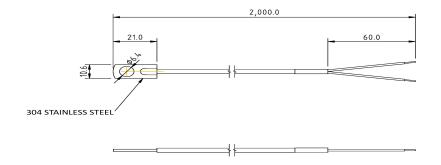

| screw    |
| A1MJ-B02L06-02                                   | J    |               | Stainless | 2 mtr        | 0 to 300 °c       | 5mm-6mm  |
| A1MK-B02L06-02                                   | K    |               | Steel     | 2 mtr        |                   | screw    |

No. 42-2, Jalan Kuchai Maju 11, Kuchai Entrepreneur Park, Jalan Kuchai Lama, 58200 Kuala Lumpur, Malaysia. T +603 7983 9016 / F +603 7980 0394 / www.dnscontrols.my

# **Thermocouple Sus Lug Ring Sensors**

## **Dimension**

### A1MJ & K-B01L06-01



# Wiring Information

Type J: (+) white (-) red Type K: (+) yellow (-) red

- Must use thermocouple extension lead wire, see end of this section
- Observe polarity when making connections
- Do not use standard wire nuts





### A1MJ & K-B02L06-01



# Wiring Information

Type J: (+) white (-) red Type K: (+) yellow (-) red

- Must use thermocouple extension lead wire, see end of this section
- Observe polarity when making connections
- Do not use standard wire nuts