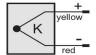

# Wiring Information

Type J: (+) white (-) red Type K: (+) yellow (-) red

- Must use thermocouple extension lead wire, see end of this section
- Observe polarity when making connections
- Do not use standard wire nuts