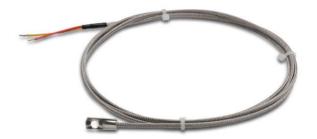

## Overview

- All temperature sensors are custom made standard item.
- Ideal thermocouple sensors for nozzles, extruder barrels, die heads molds and many other surface sensing applications
- Type J or K thermocouple elements to meet many temperature sensing applications
- 304SS construction
- Grounded or ungrounded junctions
- 2 meters lead wires with stainless steel overbraid

# **Thermocouple Sus Lug Ring Sensors**