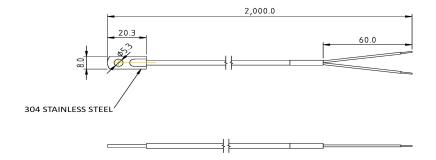

| Mounting |
| A1MJ-B01L06-01                                   | J    |               |           | 2 mtr        |                   | 4mm-5mm  |
| A1MK-B01L06-01                                   | K    | Grounded      | 304       | 2 mtr        |                   | screw    |
| A1MJ-B02L06-02                                   | J    |               | Stainless | 2 mtr        | 0 to 300 °c       | 5mm-6mm  |
| A1MK-B02L06-02                                   | K    |               | Steel     | 2 mtr        |                   | screw    |

No. 42-2, Jalan Kuchai Maju 11, Kuchai Entrepreneur Park, Jalan Kuchai Lama, 58200 Kuala Lumpur, Malaysia. T +603 7983 9016 / F +603 7980 0394 / www.dnscontrols.my

# **Thermocouple Sus Lug Ring Sensors**

## **Dimension**

### A1MJ & K-B01L06-01



# Wiring Information

Type J: (+) white (-) red Type K: (+) yellow (-) red

- Must use thermocouple extension lead wire, see end of this section
- Observe polarity when making connections
- Do not use standard wire nuts





### A1MJ & K-B02L06-01



# Wiring Information

Type J: (+) white (-) red Type K: (+) yellow (-) red

- Must use thermocouple extension lead wire, see end of this section
- Observe polarity when making connections
- Do not use standard wire nuts